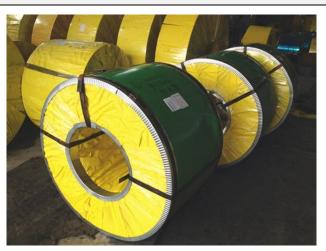

## **Section 5: Production Capacity**

| Production Capacit     | ty                    |           |                                                   |                  |              |                      |                |  |  |
|------------------------|-----------------------|-----------|---------------------------------------------------|------------------|--------------|----------------------|----------------|--|--|
| 5.1 Annual Produc      | ction C               | apacity ( | Previous Year                                     |                  |              |                      |                |  |  |
| Stainless Steel Coil   | / Strip:              | 58,000 To | ons, Stainless S                                  | steel Sheet: 3,0 | 000 Tons, St | ainless Steel Circle | : 5,000 Tons   |  |  |
| 5.2 Production Cap     | acity                 |           |                                                   |                  |              |                      |                |  |  |
| Product N              | ame                   |           | Production                                        | Line Capacity    | y Actua      | l Units Produced (   | Previous Year) |  |  |
| Stainless Steel Coil   | / Strip               |           | 6,000 Tons / N                                    | Month            | 58,000       | ) Tons               |                |  |  |
| Stainless Steel Shee   | et                    |           | 6,000 Tons / N                                    | Month            | 3,000        | Tons                 |                |  |  |
| Stainless Steel Circle | е                     |           | 6,000 Tons / N                                    | Month            | 5,000        | 5,000 Tons           |                |  |  |
| 5.3 Production Mad     | hinery                | <i>'</i>  |                                                   |                  |              |                      |                |  |  |
| Machine Name           | <del>)</del>          | Brand     | Brand & Model No. Quantity Number of Year(s) Used |                  |              |                      | Condition      |  |  |
| Cold Rolling Machine   | е                     | No Infor  | mation                                            | 16               | 6            |                      | Acceptable     |  |  |
| Bright Anneal Furna    | се                    | No Infor  | mation                                            | 12               | 6            |                      | Acceptable     |  |  |
| Film Laminating Mad    | chine                 | No Infor  | mation                                            | 1                | 4            |                      | Acceptable     |  |  |
| Flat Pressing Machin   | ne                    | No Infor  | mation                                            | 1                | 4            |                      | Acceptable     |  |  |
| 5.4 Testing Machine    | ery                   |           |                                                   |                  |              |                      |                |  |  |
| Machine Name           | )                     | Brand     | & Model No.                                       | Quantity         | Number       | of Year(s) Used      | Condition      |  |  |
| N/A                    |                       | N/A       |                                                   | N/A              | N/A          |                      | N/A            |  |  |
| 5.5 Subcontractors     |                       |           |                                                   |                  |              |                      |                |  |  |
| Subcontractor<br>Name  | Product Subcontracted |           |                                                   |                  | upplied      | Cooperation P        | eriod (Years)  |  |  |
| N/A                    | N/A                   |           |                                                   | N/A              |              | N/A                  |                |  |  |