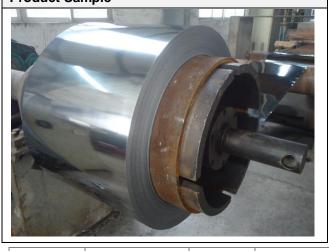

# Section 1: Company Overview

| Company Overview                                                                                        |                                                                                                 |                                    |                                        |  |  |  |  |
|---------------------------------------------------------------------------------------------------------|-------------------------------------------------------------------------------------------------|------------------------------------|----------------------------------------|--|--|--|--|
| 1.1 Legal Validity                                                                                      |                                                                                                 |                                    |                                        |  |  |  |  |
| Does the company have a valid business license?                                                         | ⊠ Yes □ No                                                                                      | 445200000000254                    |                                        |  |  |  |  |
| Year Established:                                                                                       | 14/Jun./2004                                                                                    | Validity Period:                   | 14/Jun./2004<br>31/Dec./2049           |  |  |  |  |
| Registered Address:                                                                                     | (Shibutou Piece) Bolao Industri<br>Jieyang City, Guangdong Provi                                |                                    | Rongcheng District,                    |  |  |  |  |
| Company Address:                                                                                        | Bolao Industrial Zone, Meiyun Town, Rongcheng District, Jieyang City, Guangdong Province, China |                                    |                                        |  |  |  |  |
| Annual review conducted by the Industrial & Commercial Bureau?                                          | ⊠ Yes □ No                                                                                      | Reviewed By:                       | Jieyang Industrial & Commercial Bureau |  |  |  |  |
| Registered Capital:                                                                                     | RMB 13,800,000.00                                                                               |                                    |                                        |  |  |  |  |
| Corporate Representative:                                                                               | Mr. Wei Zhou                                                                                    |                                    |                                        |  |  |  |  |
| Industry:                                                                                               | Basic Metal Products and Fabri                                                                  | icated Parts                       |                                        |  |  |  |  |
| Business Type:                                                                                          | ☐ Manufacturer ☐ T                                                                              | rading Company                     | Combined                               |  |  |  |  |
| Type of Ownership:                                                                                      |                                                                                                 | Public Company Sole Proprietorship | ☐ Joint Venture ☐ Other                |  |  |  |  |
| Products /Service:                                                                                      | Stainless Steel Products (Stainless Steel Coil / Strip, Stainless Steel Sheet,                  |                                    |                                        |  |  |  |  |
| Products/Service.                                                                                       | Stainless Steel Circle)                                                                         |                                    |                                        |  |  |  |  |
| 1.2 Company Building Information                                                                        | on                                                                                              |                                    |                                        |  |  |  |  |
| Certification Type:  Land Certification Real Total Building Size:  Number of Building(s):  Office Size: | 5,790 m <sup>2</sup>                                                                            | e Agreement 🛚 🖾 Fa                 | actory Officer Claimed                 |  |  |  |  |