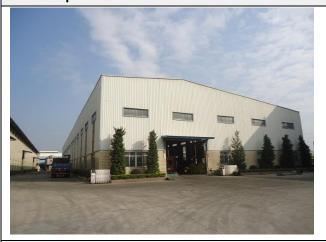

# Section 1: Company Overview

| Company Overview                                                                                        |                                                                                                 |                                    |                                        |  |  |  |  |
|---------------------------------------------------------------------------------------------------------|-------------------------------------------------------------------------------------------------|------------------------------------|----------------------------------------|--|--|--|--|
| 1.1 Legal Validity                                                                                      |                                                                                                 |                                    |                                        |  |  |  |  |
| Does the company have a valid business license?                                                         | ⊠ Yes □ No                                                                                      | 445200000000254                    |                                        |  |  |  |  |
| Year Established:                                                                                       | 14/Jun./2004                                                                                    | Validity Period:                   | 14/Jun./2004<br>31/Dec./2049           |  |  |  |  |
| Registered Address:                                                                                     | (Shibutou Piece) Bolao Industri<br>Jieyang City, Guangdong Provi                                |                                    | Rongcheng District,                    |  |  |  |  |
| Company Address:                                                                                        | Bolao Industrial Zone, Meiyun Town, Rongcheng District, Jieyang City, Guangdong Province, China |                                    |                                        |  |  |  |  |
| Annual review conducted by the Industrial & Commercial Bureau?                                          | ⊠ Yes □ No                                                                                      | Reviewed By:                       | Jieyang Industrial & Commercial Bureau |  |  |  |  |
| Registered Capital:                                                                                     | RMB 13,800,000.00                                                                               |                                    |                                        |  |  |  |  |
| Corporate Representative:                                                                               | Mr. Wei Zhou                                                                                    |                                    |                                        |  |  |  |  |
| Industry:                                                                                               | Basic Metal Products and Fabri                                                                  | icated Parts                       |                                        |  |  |  |  |
| Business Type:                                                                                          | ☐ Manufacturer ☐ T                                                                              | rading Company                     | Combined                               |  |  |  |  |
| Type of Ownership:                                                                                      |                                                                                                 | Public Company Sole Proprietorship | ☐ Joint Venture ☐ Other                |  |  |  |  |
| Products /Service:                                                                                      | Stainless Steel Products (Stainless Steel Coil / Strip, Stainless Steel Sheet,                  |                                    |                                        |  |  |  |  |
| Products/Service.                                                                                       | Stainless Steel Circle)                                                                         |                                    |                                        |  |  |  |  |
| 1.2 Company Building Information                                                                        | on                                                                                              |                                    |                                        |  |  |  |  |
| Certification Type:  Land Certification Real Total Building Size:  Number of Building(s):  Office Size: | 5,790 m <sup>2</sup>                                                                            | e Agreement 🛚 🖾 Fa                 | actory Officer Claimed                 |  |  |  |  |