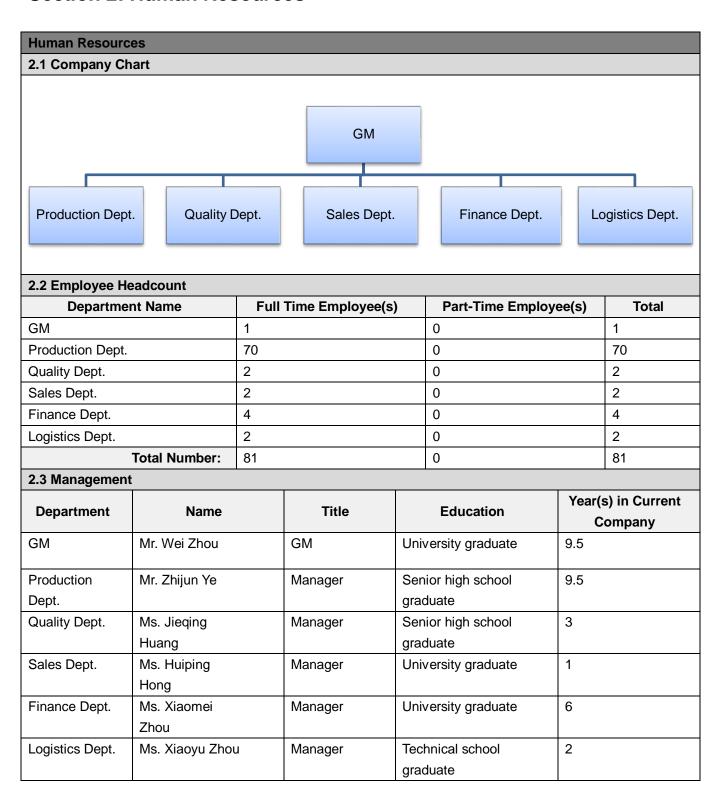

#### **Section 2: Human Resources**

| Report No:  | 7219814_P+T | Report date:   | 23/Dec./2013 | Assessed By | Tomsun Chen |          |         |
|-------------|-------------|----------------|--------------|-------------|-------------|----------|---------|
| CONFIDENTIA | \L          | All Rights Res | served       |             |             | Page No: | 6 of 24 |